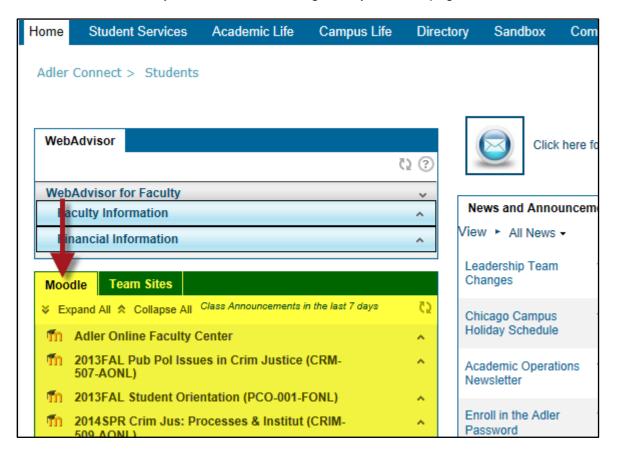

From the Adler Connect homepage, go down to **Moodle** and the course you would like to enter. You can also select any course and then navigate to your homepage.

If this is the first time you are accessing Moodle through Adler Connect, you will be prompted to enter your Moodle credentials. Select **Click here to enter your Moodle username and password.** After you enter your username and password it will be stored by Adler Connect until your password changes.