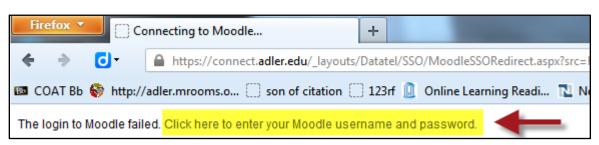

From the Adler Connect homepage, go down to **Moodle** and the course you would like to enter. You can also select any course and then navigate to your homepage.

If this is the first time you are accessing Moodle through Adler Connect, you will be prompted to enter your Moodle credentials. Select **Click here to enter your Moodle username and password.** After you enter your username and password it will be stored by Adler Connect until your password changes.